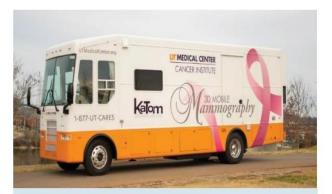

## South Knox Senior Center Joins UT Medical Center in Offering 3D Mammograms.

## Mobile Mammography Screening Appointments

## Thursday, March 27

South Knox Senior Center 6729 Martel Road Knoxville, TN 37920

## 9am - 3pm Appointment is required.

Appointment takes 20-25 minutes.

## **To Schedule an Appointment** Please call 865-839-7426

Insurance will be billed. Women ages 40+ without health insurance should ask if they qualify for funding to cover the cost of the screening.

### Criteria for Mobile Mammography Screening:

- Age 40+
- No current breast problems (lump, pain, nipple discharge, burning)
- Not pregnant and stopped breastfeeding for at least sixmonths
- No personal history of breast cancer
- · Must be able to climb stairs independently
- At least 11 months since yourlast screening mammogram
- Inform us if you have breast implants (will take 2 appointment times)
- Only patient allowed on mobile unit