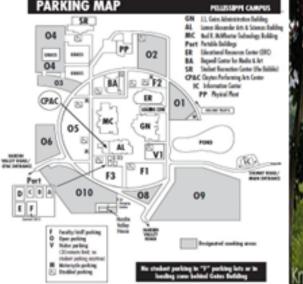

## **March Senior Services Walk**

## Pellissippi State Hardin Valley Campus

## Tuesday, March 18th, 10:00 AM

Join Sue and Jessica for a 1.5 mile loop walk on the Pellissippi State College campus. We will meet at the open parking lot (01) overlooking the duck pond. The path is all paved with beautiful views of the pond and greenspace surrounding the campus. <u>Where:</u> 10915 Hardin Valley Rd., Knoxville, TN 37933 <u>When:</u> Tuesday, March 18th at 10:00 am <u>Lunch:</u> We will meet for lunch at Double Dogs immediately after at 10639 Hardin Valley Road.

Call 865-288-3761 or email seniorservices@knoxcounty.org

### to register!