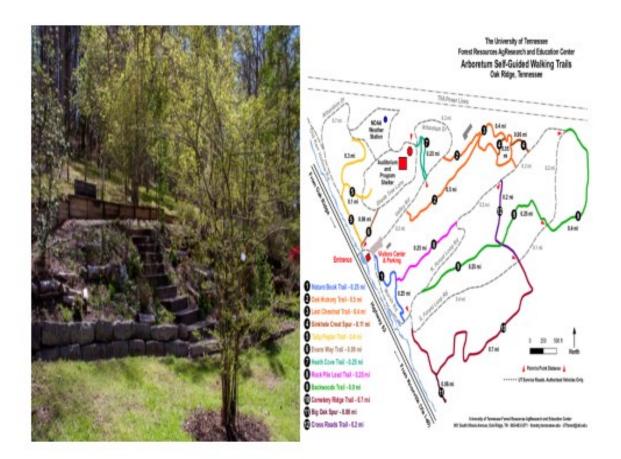

## April Senior Services Walk UT Arboretum at Oak Ridge 901 S Illinois Ave, Oak Ridge, TN 37830

Join us on Tuesday, April 15<sup>th</sup> at 10am. We will meet in the parking lot. There are 7 miles of trails from casual to serious hiking with Butterfly trail of 0.5 miles and rated easy. Come enjoy a short walk with Kim and Cindy.