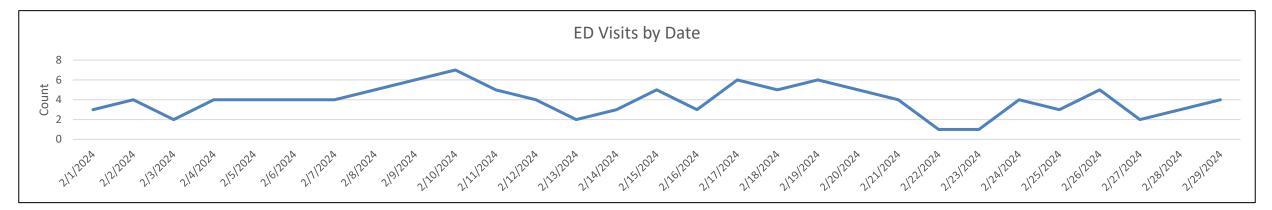

## Suspected Overdose Report February 2024

## Overdose Data to Action (OD2A) *Knox County, TN*

Preliminary overdose counts come from syndromic surveillance of emergency room visits reported through Early Notification of Community-Based Epidemics (ESSENCE). These suspected overdoses are provisional data that may change upon review and may not represent the true burden of overdose in Knox County.