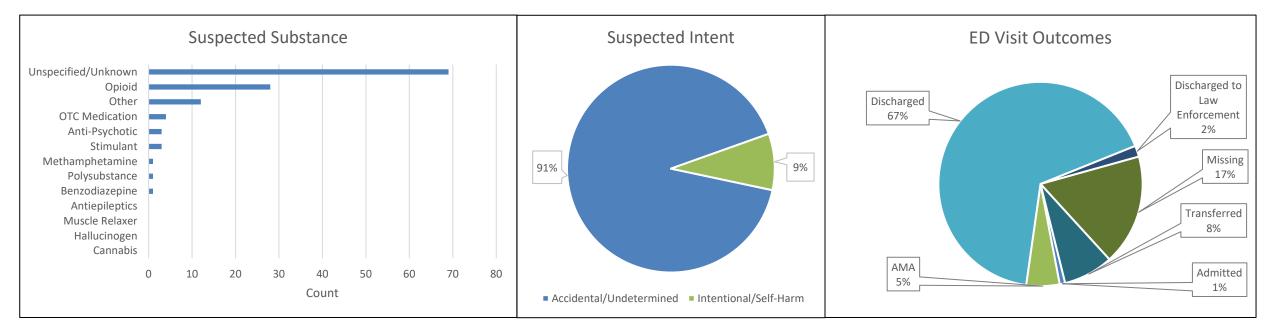

## Overdose Data to Action (OD2A) *Knox County, TN*

Preliminary overdose counts come from syndromic surveillance of emergency room visits reported through Early Notification of Community-Based Epidemics (ESSENCE). These suspected overdoses are provisional data that may change upon review and may not represent the true burden of overdose in Knox County.