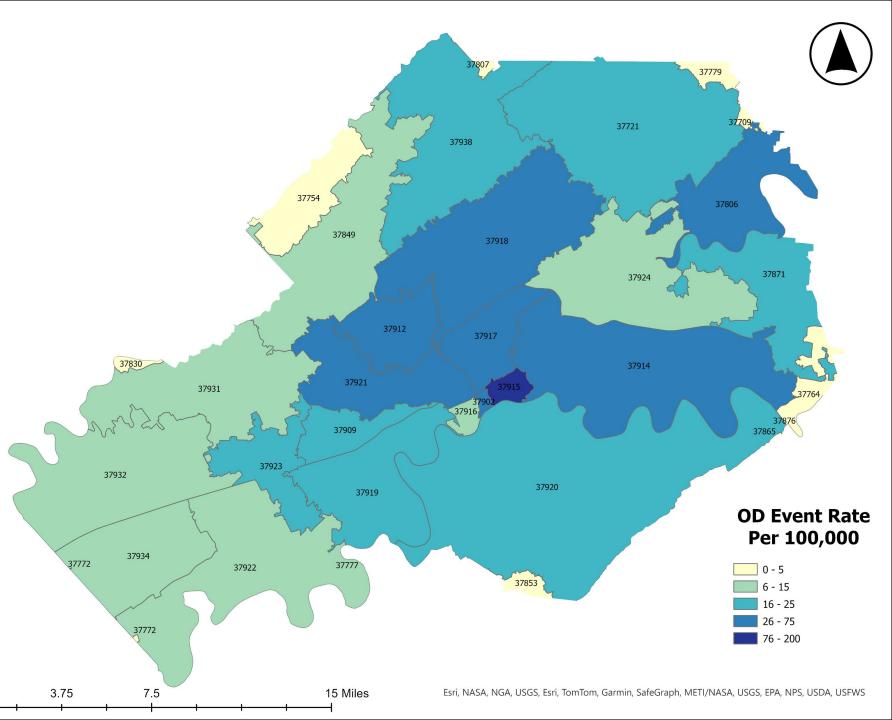

## Suspected Overdose Report February 2024

## Overdose Data to Action (OD2A) *Knox County, TN*

Preliminary overdose counts come from syndromic surveillance of emergency room visits reported through Early Notification of Community-Based Epidemics (ESSENCE). These suspected overdoses are provisional data that may change upon review and may not represent the true burden of overdose in Knox County.