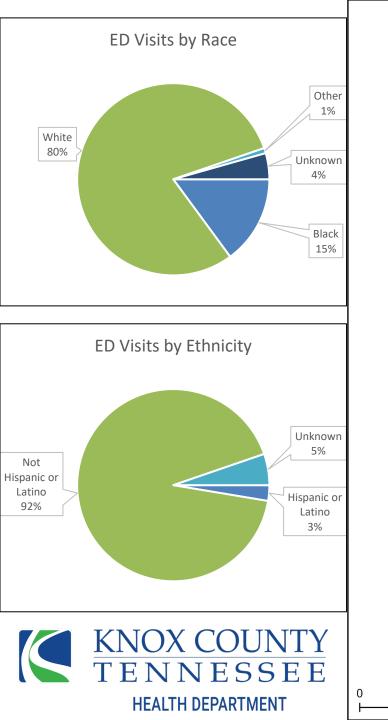

## Suspected Overdose Report February 2024

## Overdose Data to Action (OD2A) *Knox County, TN*

Preliminary overdose counts come from syndromic surveillance of emergency room visits reported through Early Notification of Community-Based Epidemics (ESSENCE). These suspected overdoses are provisional data that may change upon review and may not represent the true burden of overdose in Knox County.