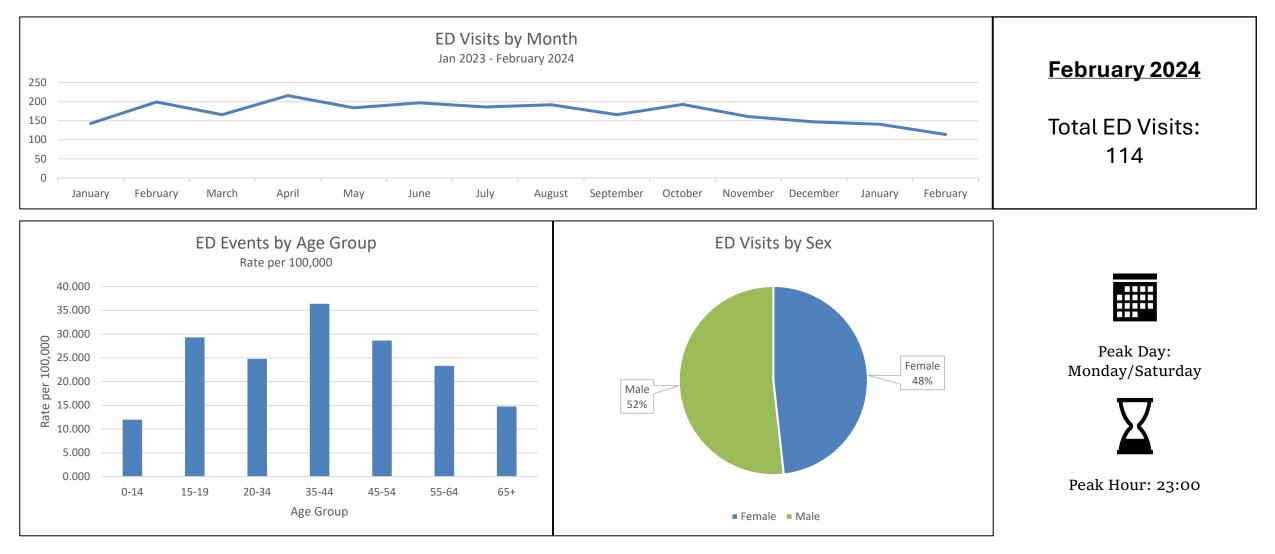

## Suspected Overdose Report February 2024

## Overdose Data to Action (OD2A) *Knox County, TN*

Preliminary overdose counts come from syndromic surveillance of emergency room visits reported through Early Notification of Community-Based Epidemics (ESSENCE). These suspected overdoses are provisional data that may change upon review and may not represent the true burden of overdose in Knox County.