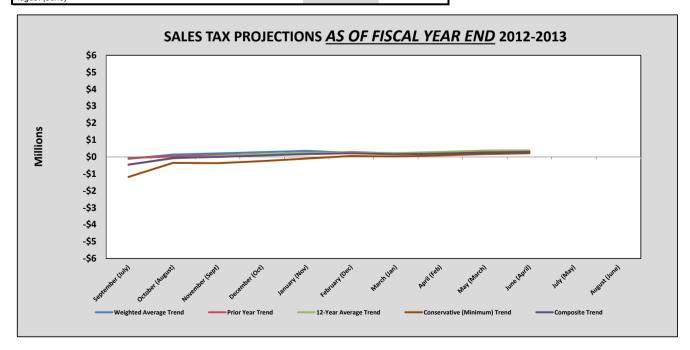

# GENERAL FUND - SALES TAX ANALYSIS FY 2012-2013

| Current Year Amounts |                |        |            |                |  |  |  |  |
|----------------------|----------------|--------|------------|----------------|--|--|--|--|
| Month                |                |        |            |                |  |  |  |  |
| Received             | 402100         | 402105 | 402110     | Total          |  |  |  |  |
|                      |                |        |            |                |  |  |  |  |
| September (July)     | \$526,033.80   | \$0.00 | \$914.43   | \$526,948.23   |  |  |  |  |
| October (August)     | 573,227.17     | 0.00   | 914.43     | 574,141.60     |  |  |  |  |
| November (Sept)      | 559,986.70     | 0.00   | 914.43     | 560,901.13     |  |  |  |  |
| December (Oct)       | 551,519.06     | 0.00   | 914.43     | 552,433.49     |  |  |  |  |
| January (Nov)        | 546,448.48     | 0.00   | 914.43     | 547,362.91     |  |  |  |  |
| February (Dec)       | 702,342.06     | 0.00   | 914.43     | 703,256.49     |  |  |  |  |
| March (Jan)          | 467,521.05     | 0.00   | 914.43     | 468,435.48     |  |  |  |  |
| April (Feb)          | 522,372.91     | 0.00   | 914.43     | 523,287.34     |  |  |  |  |
| May (March)          | 621,534.39     | 0.00   | 914.43     | 622,448.82     |  |  |  |  |
| June (April)         | 593,771.74     | 0.00   | 914.43     | 594,686.17     |  |  |  |  |
| July (May)           |                |        |            | 0.00           |  |  |  |  |
| August (June)        |                |        |            | 0.00           |  |  |  |  |
| i i                  |                |        |            |                |  |  |  |  |
| Total                | \$5,664,757.36 | \$0.00 | \$9,144.30 | \$5,673,901.66 |  |  |  |  |
|                      |                |        |            |                |  |  |  |  |

| Projected Surplus (Deficit)<br>as of Fiscal Year End Based on                                                                             |              |             |              |                |              |  |  |
|-------------------------------------------------------------------------------------------------------------------------------------------|--------------|-------------|--------------|----------------|--------------|--|--|
| Weighted         Prior         12-Year         Conservative           Date         Average         Year         Average         (Minimum) |              |             |              |                |              |  |  |
| Collected                                                                                                                                 | Trend        | Trend       | Trend        | Trend          | Trend        |  |  |
| September (July)                                                                                                                          | (108,768.95) | (61,251.23) | (458,184.39) | (1,182,740.33) | (452,736.23) |  |  |
| October (August)                                                                                                                          | 141,870.33   | 34,170.63   | (85,280.60)  | (346,643.81)   | (63,970.86)  |  |  |
| November (Sept)                                                                                                                           | 205,593.18   | 108,463.84  | 58,320.40    | (363,390.90)   | 2,246.63     |  |  |
| December (Oct)                                                                                                                            | 286,715.94   | 156,673.12  | 160,725.26   | (246,733.73)   | 89,345.15    |  |  |
| January (Nov)                                                                                                                             | 356,348.59   | 170,381.83  | 246,218.33   | (97,262.16)    | 168,921.65   |  |  |
| February (Dec)                                                                                                                            | 248,049.17   | 298,952.44  | 252,040.28   | 61,840.92      | 215,220.70   |  |  |
| March (Jan)                                                                                                                               | 197,063.33   | 205,149.06  | 224,866.86   | 25,051.62      | 163,032.72   |  |  |
| April (Feb)                                                                                                                               | 235,760.98   | 187,694.97  | 294,983.47   | 91,606.49      | 202,511.48   |  |  |
| May (March)                                                                                                                               | 298,431.46   | 202,224.83  | 377,584.97   | 168,391.56     | 261,658.21   |  |  |
| June (April)<br>July (May)                                                                                                                | 332,958.41   | 263,739.40  | 389,186.85   | 220,778.40     | 301,665.76   |  |  |
| August (June)                                                                                                                             |              |             |              |                |              |  |  |

#### **Current Projections:**

| 5,673,901.66         Actual Collections           82.56%         weighted avg trend           6,872,458.41         FY13 Projected           6,872,458.41         FY13 Projected           6,539,500.00         Budgeted revenue for FY13           332,958.41         Surplus (Deficit) |
|-----------------------------------------------------------------------------------------------------------------------------------------------------------------------------------------------------------------------------------------------------------------------------------------|
|                                                                                                                                                                                                                                                                                         |
| 5,673,901.66 Actual Collections<br>83.40% prior year trend                                                                                                                                                                                                                              |
| 6,803,239.40 FY13 Projected                                                                                                                                                                                                                                                             |
| 6,803,239.40 FY13 Projected<br>6,539,500.00 Budgeted revenue for FY13<br>263,739.40 Surplus (Deficit)                                                                                                                                                                                   |
|                                                                                                                                                                                                                                                                                         |
| 5,673,901.66 Actual Collections<br>81.89% <b>12-year avg trend</b><br>6,928,686.85 FY13 Projected                                                                                                                                                                                       |
| 6,928,686.85 FY13 Projected<br>6,539,500.00 Budgeted revenue for FY13<br>389,186.85 Surplus (Deficit)                                                                                                                                                                                   |
| 5,673,901.66 Actual Collections<br>83.93% Conservative trend                                                                                                                                                                                                                            |
| 6,760,278.40 FY13 Projected                                                                                                                                                                                                                                                             |
| 6,760,278.40 FY13 Projected<br>6,539,500.00 Budgeted revenue for FY13<br>220,778.40 Surplus (Deficit)                                                                                                                                                                                   |
| 6,841,165.76 Composite Projection<br>6,539,500.00 Budgeted Revenue for FY13<br>301,665.76 Composite Surplus (Deficit)                                                                                                                                                                   |