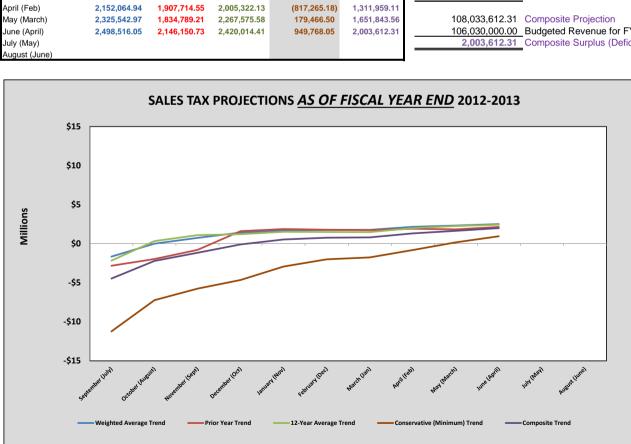

## GENERAL PURPOSE SCHOOL FUND - SALES TAX ANALYSIS FY 2012-2013

|                  | Curren          | nt Year Amounts |             |                 |
|------------------|-----------------|-----------------|-------------|-----------------|
| Month            |                 |                 |             |                 |
| Received         | 402100          | 402105          | 402110      | Total           |
|                  |                 |                 |             |                 |
| September (July) | \$8,368,804.84  | \$1,974.19      | \$3,468.57  | \$8,374,247.60  |
| October (August) | 9,010,802.64    | 1,571.65        | 3,468.57    | \$9,015,842.86  |
| November (Sept)  | 8,958,551.49    | 1,554.40        | 3,468.57    | \$8,963,574.46  |
| December (Oct)   | 8,580,285.93    | 2,888.84        | 3,468.57    | \$8,586,643.34  |
| January (Nov)    | 8,990,888.08    | 2,849.91        | 3,468.57    | \$8,997,206.56  |
| February (Dec)   | 11,625,025.89   | 3,356.39        | 3,468.57    | \$11,631,850.85 |
| March (Jan)      | 7,792,340.46    | 3,442.32        | 3,468.57    | \$7,799,251.35  |
| April (Feb)      | 8,306,462.29    | 2,888.35        | 3,468.57    | \$8,312,819.21  |
| May (March)      | 9,286,068.76    | 3,123.70        | 3,468.57    | \$9,292,661.03  |
| June (April)     | 8,978,633.14    | 3,087.98        | 3,468.57    | \$8,985,189.69  |
| July (May)       |                 |                 |             |                 |
| August (June)    |                 |                 |             |                 |
| Total            | \$89,897,863.52 | \$26,737.73     | \$34,685.70 | \$89,959,286.95 |

Date

Collected

September (July)

October (August) November (Sept)

December (Oct)

January (Nov)

February (Dec)

March (Jan)

|                                                                                                                                   |                                                                                                                                           |                                                                                                                                                  |                                                                                                                                                                   |                                                                                                                                      | 69,959,260.95 Actual Collections                                                                                                                                                                                                                                                                                                                           |
|-----------------------------------------------------------------------------------------------------------------------------------|-------------------------------------------------------------------------------------------------------------------------------------------|--------------------------------------------------------------------------------------------------------------------------------------------------|-------------------------------------------------------------------------------------------------------------------------------------------------------------------|--------------------------------------------------------------------------------------------------------------------------------------|------------------------------------------------------------------------------------------------------------------------------------------------------------------------------------------------------------------------------------------------------------------------------------------------------------------------------------------------------------|
| 402100                                                                                                                            | 402105                                                                                                                                    | 402110                                                                                                                                           | Total                                                                                                                                                             |                                                                                                                                      | 82.89% weighted avg trend                                                                                                                                                                                                                                                                                                                                  |
|                                                                                                                                   |                                                                                                                                           |                                                                                                                                                  |                                                                                                                                                                   |                                                                                                                                      | 108,528,516.05 FY13 Projected                                                                                                                                                                                                                                                                                                                              |
| \$8,368,804.84                                                                                                                    | \$1,974.19                                                                                                                                | \$3,468.57                                                                                                                                       | \$8,374,247.60                                                                                                                                                    |                                                                                                                                      |                                                                                                                                                                                                                                                                                                                                                            |
| 9,010,802.64                                                                                                                      | 1,571.65                                                                                                                                  | 3,468.57                                                                                                                                         | \$9,015,842.86                                                                                                                                                    |                                                                                                                                      | 108,528,516.05 FY13 Projected                                                                                                                                                                                                                                                                                                                              |
| 8,958,551.49                                                                                                                      | 1,554.40                                                                                                                                  | 3,468.57                                                                                                                                         | \$8,963,574.46                                                                                                                                                    |                                                                                                                                      | 106,030,000.00 Budgeted revenue for FY13                                                                                                                                                                                                                                                                                                                   |
| 8,580,285.93                                                                                                                      | 2,888.84                                                                                                                                  | 3,468.57                                                                                                                                         | \$8,586,643.34                                                                                                                                                    |                                                                                                                                      | 2,498,516.05 Surplus (Deficit)                                                                                                                                                                                                                                                                                                                             |
| 8,990,888.08                                                                                                                      | 2,849.91                                                                                                                                  | 3,468.57                                                                                                                                         | \$8,997,206.56                                                                                                                                                    |                                                                                                                                      |                                                                                                                                                                                                                                                                                                                                                            |
| 11,625,025.89                                                                                                                     | 3,356.39                                                                                                                                  | 3,468.57                                                                                                                                         | \$11,631,850.85                                                                                                                                                   |                                                                                                                                      |                                                                                                                                                                                                                                                                                                                                                            |
| 7,792,340.46                                                                                                                      | 3,442.32                                                                                                                                  | 3,468.57                                                                                                                                         | \$7,799,251.35                                                                                                                                                    |                                                                                                                                      | 89,959,286.95 Actual Collections                                                                                                                                                                                                                                                                                                                           |
| 8,306,462.29                                                                                                                      | 2,888.35                                                                                                                                  | 3,468.57                                                                                                                                         | \$8,312,819.21                                                                                                                                                    |                                                                                                                                      | 83.16% prior year trend                                                                                                                                                                                                                                                                                                                                    |
| 9,286,068.76                                                                                                                      | 3,123.70                                                                                                                                  | 3,468.57                                                                                                                                         | \$9,292,661.03                                                                                                                                                    |                                                                                                                                      | 108,176,150.73 FY13 Projected                                                                                                                                                                                                                                                                                                                              |
| 8,978,633.14                                                                                                                      | 3,087.98                                                                                                                                  | 3,468.57                                                                                                                                         | \$8,985,189.69                                                                                                                                                    |                                                                                                                                      |                                                                                                                                                                                                                                                                                                                                                            |
|                                                                                                                                   |                                                                                                                                           |                                                                                                                                                  |                                                                                                                                                                   |                                                                                                                                      | 108,176,150.73 FY13 Projected                                                                                                                                                                                                                                                                                                                              |
|                                                                                                                                   |                                                                                                                                           |                                                                                                                                                  |                                                                                                                                                                   |                                                                                                                                      | 106,030,000.00 Budgeted revenue for FY13                                                                                                                                                                                                                                                                                                                   |
|                                                                                                                                   |                                                                                                                                           |                                                                                                                                                  |                                                                                                                                                                   |                                                                                                                                      | 2,146,150.73 Surplus (Deficit)                                                                                                                                                                                                                                                                                                                             |
| \$89,897,863.52                                                                                                                   | \$26,737.73                                                                                                                               | \$34,685.70                                                                                                                                      | \$89,959,286.95                                                                                                                                                   |                                                                                                                                      |                                                                                                                                                                                                                                                                                                                                                            |
|                                                                                                                                   |                                                                                                                                           |                                                                                                                                                  |                                                                                                                                                                   |                                                                                                                                      | 89,959,286.95 Actual Collections                                                                                                                                                                                                                                                                                                                           |
|                                                                                                                                   |                                                                                                                                           |                                                                                                                                                  |                                                                                                                                                                   |                                                                                                                                      | 82.95% 12-year avg trend                                                                                                                                                                                                                                                                                                                                   |
|                                                                                                                                   |                                                                                                                                           |                                                                                                                                                  |                                                                                                                                                                   |                                                                                                                                      | 108,450,014.41 FY13 Projected                                                                                                                                                                                                                                                                                                                              |
|                                                                                                                                   | Projected Surp                                                                                                                            | • •                                                                                                                                              |                                                                                                                                                                   |                                                                                                                                      |                                                                                                                                                                                                                                                                                                                                                            |
| a                                                                                                                                 | s of Fiscal Year                                                                                                                          | End Based on                                                                                                                                     |                                                                                                                                                                   |                                                                                                                                      | 108,450,014.41 FY13 Projected                                                                                                                                                                                                                                                                                                                              |
| Weighted                                                                                                                          | Prior                                                                                                                                     |                                                                                                                                                  |                                                                                                                                                                   |                                                                                                                                      |                                                                                                                                                                                                                                                                                                                                                            |
| A                                                                                                                                 |                                                                                                                                           | 12-Year                                                                                                                                          | Conservative                                                                                                                                                      |                                                                                                                                      | 106,030,000.00 Budgeted revenue for FY13                                                                                                                                                                                                                                                                                                                   |
| Average                                                                                                                           | Year                                                                                                                                      | 12-Year<br>Average                                                                                                                               | Conservative<br>(Minimum)                                                                                                                                         | Composite                                                                                                                            |                                                                                                                                                                                                                                                                                                                                                            |
| Average<br>Trend                                                                                                                  | Year<br>Trend                                                                                                                             |                                                                                                                                                  |                                                                                                                                                                   | Composite<br>Trend                                                                                                                   | 106,030,000.00 Budgeted revenue for FY13                                                                                                                                                                                                                                                                                                                   |
| -                                                                                                                                 |                                                                                                                                           | Average                                                                                                                                          | (Minimum)                                                                                                                                                         |                                                                                                                                      | 106,030,000.00         Budgeted revenue for FY13           2,420,014.41         Surplus (Deficit)                                                                                                                                                                                                                                                          |
| -                                                                                                                                 |                                                                                                                                           | Average                                                                                                                                          | (Minimum)                                                                                                                                                         |                                                                                                                                      | 106,030,000.00         Budgeted revenue for FY13           2,420,014.41         Surplus (Deficit)           89,959,286.95         Actual Collections                                                                                                                                                                                                       |
| Trend                                                                                                                             | Trend                                                                                                                                     | Average<br>Trend                                                                                                                                 | (Minimum)<br>Trend                                                                                                                                                | Trend                                                                                                                                | 106,030,000.00       Budgeted revenue for FY13         2,420,014.41       Surplus (Deficit)         89,959,286.95       Actual Collections         84.09%       Conservative trend                                                                                                                                                                         |
| Trend<br>(1,656,196.63)                                                                                                           | Trend<br>(2,814,475.59)                                                                                                                   | Average<br>Trend<br>(2,174,180.77)                                                                                                               | (Minimum)<br>Trend<br>(11,230,690.49)                                                                                                                             | Trend<br>(4,468,885.87)                                                                                                              | 106,030,000.00         Budgeted revenue for FY13           2,420,014.41         Surplus (Deficit)           89,959,286.95         Actual Collections                                                                                                                                                                                                       |
| Trend<br>(1,656,196.63)<br>7,136.95                                                                                               | Trend<br>(2,814,475.59)<br>(1,960,039.14)                                                                                                 | Average<br>Trend<br>(2,174,180.77)<br>331,409.54                                                                                                 | (Minimum)<br>Trend<br>(11,230,690.49)<br>(7,222,667.84)                                                                                                           | Trend<br>(4,468,885.87)<br>(2,211,040.12)                                                                                            | 106,030,000.00         Budgeted revenue for FY13           2,420,014.41         Surplus (Deficit)           89,959,286.95         Actual Collections           84.09%         Conservative trend           106,979,768.05         FY13 Projected                                                                                                           |
| Trend<br>(1,656,196.63)<br>7,136.95<br>751,462.40                                                                                 | Trend<br>(2,814,475.59)<br>(1,960,039.14)<br>(783,734.35)                                                                                 | Average<br>Trend<br>(2,174,180.77)<br>331,409.54<br>1,098,719.19                                                                                 | (Minimum)<br>Trend<br>(11,230,690.49)<br>(7,222,667.84)<br>(5,749,692.09)                                                                                         | Trend<br>(4,468,885.87)<br>(2,211,040.12)<br>(1,170,811.21)                                                                          | 106,030,000.00         Budgeted revenue for FY13           2,420,014.41         Surplus (Deficit)           89,959,286.95         Actual Collections           84.09%         Conservative trend           106,979,768.05         FY13 Projected           106,979,768.05         FY13 Projected                                                           |
| Trend<br>(1,656,196.63)<br>7,136.95<br>751,462.40<br>1,412,522.32<br>1,686,388.38<br>1,767,023.61                                 | Trend<br>(2,814,475.59)<br>(1,960,039.14)<br>(783,734.35)<br>1,611,122.18<br>1,871,558.99<br>1,787,938.82                                 | Average<br>Trend<br>(2,174,180.77)<br>331,409.54<br>1,098,719.19<br>1,214,653.96<br>1,528,175.81<br>1,495,862.36                                 | (Minimum)<br>Trend<br>(11,230,690.49)<br>(7,222,667.84)<br>(5,749,692.09)<br>(4,636,186.13)<br>(2,914,499.37)<br>(2,006,477.59)                                   | Trend<br>(4,468,885.87)<br>(2,211,040.12)<br>(1,170,811.21)<br>(99,471.92)<br>542,905.95<br>761,086.80                               | 106,030,000.00         Budgeted revenue for FY13           2,420,014.41         Surplus (Deficit)           89,959,286.95         Actual Collections           84.09%         Conservative trend           106,979,768.05         FY13 Projected           106,030,000.00         Budgeted revenue for FY13                                                |
| Trend<br>(1,656,196.63)<br>7,136.95<br>751,462.40<br>1,412,522.32<br>1,686,388.38                                                 | Trend<br>(2,814,475.59)<br>(1,960,039.14)<br>(783,734.35)<br>1,611,122.18<br>1,871,558.99                                                 | Average<br>Trend<br>(2,174,180.77)<br>331,409.54<br>1,098,719.19<br>1,214,653.96<br>1,528,175.81                                                 | (Minimum)<br>Trend<br>(11,230,690.49)<br>(7,222,667.84)<br>(5,749,692.09)<br>(4,636,186.13)<br>(2,914,499.37)                                                     | Trend<br>(4,468,885.87)<br>(2,211,040.12)<br>(1,170,811.21)<br>(99,471.92)<br>542,905.95                                             | 106,030,000.00         Budgeted revenue for FY13           2,420,014.41         Surplus (Deficit)           89,959,286.95         Actual Collections           84.09%         Conservative trend           106,979,768.05         FY13 Projected           106,979,768.05         FY13 Projected                                                           |
| Trend<br>(1,656,196.63)<br>7,136.95<br>751,462.40<br>1,412,522.32<br>1,686,388.38<br>1,767,023.61<br>1,776,425.69<br>2,152,064.94 | Trend<br>(2,814,475.59)<br>(1,960,039.14)<br>(783,734.35)<br>1,611,122.18<br>1,871,558.99<br>1,787,938.82<br>1,739,756.84<br>1,907,714.55 | Average<br>Trend<br>(2,174,180.77)<br>331,409.54<br>1,098,719.19<br>1,214,653.96<br>1,528,175.81<br>1,495,662.36<br>1,483,771.67<br>2,005,322.13 | (Minimum)<br>Trend<br>(11,230,690.49)<br>(7,222,667.84)<br>(5,749,692.09)<br>(4,636,186.13)<br>(2,914,499.37)<br>(2,006,477.59)<br>(1,753,848.91)<br>(817,265.18) | Trend<br>(4,468,885.87)<br>(2,211,040.12)<br>(1,170,811.21)<br>(99,471.92)<br>542,905.95<br>761,086.80<br>811,526.32<br>1,311,959.11 | 106,030,000.00         Budgeted revenue for FY13           2,420,014.41         Surplus (Deficit)           89,959,286.95         Actual Collections           84.09%         Conservative trend           106,979,768.05         FY13 Projected           106,030,000.00         Budgeted revenue for FY13           949,768.05         Surplus (Deficit) |
| Trend<br>(1,656,196.63)<br>7,136.95<br>751,462.40<br>1,412,522.32<br>1,686,388.38<br>1,767,023.61<br>1,776,425.69                 | Trend<br>(2,814,475.59)<br>(1,960,039.14)<br>(783,734.35)<br>1,611,122.18<br>1,871,558.99<br>1,787,938.82<br>1,739,756.84                 | Average<br>Trend<br>(2,174,180.77)<br>331,409.54<br>1,098,719.19<br>1,214,653.96<br>1,528,175.81<br>1,495,862.36<br>1,483,771.67                 | (Minimum)<br>Trend<br>(11,230,690.49)<br>(7,222,667.84)<br>(5,749,692.09)<br>(4,636,186.13)<br>(2,914,499.37)<br>(2,006,477.59)<br>(1,753,848.91)                 | Trend<br>(4,468,885.87)<br>(2,211,040.12)<br>(1,170,811.21)<br>(99,471.92)<br>542,905.95<br>761,086.80<br>811,526.32                 | 106,030,000.00         Budgeted revenue for FY13           2,420,014.41         Surplus (Deficit)           89,959,286.95         Actual Collections           84.09%         Conservative trend           106,979,768.05         FY13 Projected           106,030,000.00         Budgeted revenue for FY13                                                |

**Current Projections:** 

89,959,286.95 Actual Collections

106,030,000.00 Budgeted Revenue for FY13 2,003,612.31 Composite Surplus (Deficit)