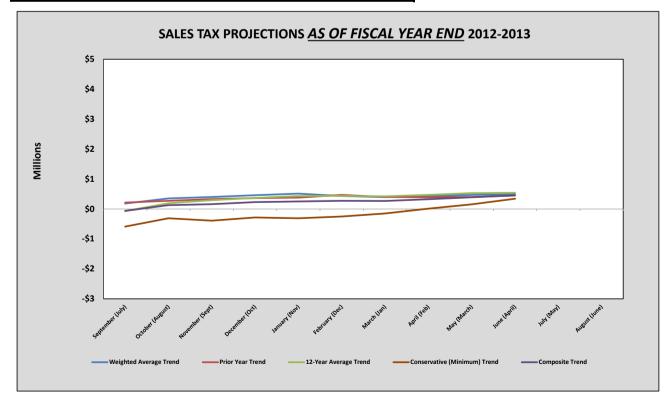

# ENGINEERING & PUBLIC WORKS FUND - SALES TAX ANALYSIS FY 2012-2013

| Curren         | t Year Amounts                                                                                                                                       |                                                                                                                                                                                                                                                                                                                                                                                   |                                                                                                                                                                                                                                                                                                                                                                                                                                                                                                                                     |
|----------------|------------------------------------------------------------------------------------------------------------------------------------------------------|-----------------------------------------------------------------------------------------------------------------------------------------------------------------------------------------------------------------------------------------------------------------------------------------------------------------------------------------------------------------------------------|-------------------------------------------------------------------------------------------------------------------------------------------------------------------------------------------------------------------------------------------------------------------------------------------------------------------------------------------------------------------------------------------------------------------------------------------------------------------------------------------------------------------------------------|
|                |                                                                                                                                                      |                                                                                                                                                                                                                                                                                                                                                                                   |                                                                                                                                                                                                                                                                                                                                                                                                                                                                                                                                     |
| 402100         | 402105                                                                                                                                               | 402110                                                                                                                                                                                                                                                                                                                                                                            | Total                                                                                                                                                                                                                                                                                                                                                                                                                                                                                                                               |
|                |                                                                                                                                                      |                                                                                                                                                                                                                                                                                                                                                                                   |                                                                                                                                                                                                                                                                                                                                                                                                                                                                                                                                     |
| \$380,921.03   | \$1,256.01                                                                                                                                           | \$662.17                                                                                                                                                                                                                                                                                                                                                                          | \$382,839.21                                                                                                                                                                                                                                                                                                                                                                                                                                                                                                                        |
| 415,095.54     | 999.91                                                                                                                                               | 662.17                                                                                                                                                                                                                                                                                                                                                                            | \$416,757.62                                                                                                                                                                                                                                                                                                                                                                                                                                                                                                                        |
| 405,507.62     | 988.93                                                                                                                                               | 662.17                                                                                                                                                                                                                                                                                                                                                                            | \$407,158.72                                                                                                                                                                                                                                                                                                                                                                                                                                                                                                                        |
| 399,375.88     | 1,837.92                                                                                                                                             | 662.17                                                                                                                                                                                                                                                                                                                                                                            | \$401,875.97                                                                                                                                                                                                                                                                                                                                                                                                                                                                                                                        |
| 395,704.07     | 1,813.16                                                                                                                                             | 662.17                                                                                                                                                                                                                                                                                                                                                                            | \$398,179.40                                                                                                                                                                                                                                                                                                                                                                                                                                                                                                                        |
| 508,592.53     | 2,135.39                                                                                                                                             | 662.17                                                                                                                                                                                                                                                                                                                                                                            | \$511,390.09                                                                                                                                                                                                                                                                                                                                                                                                                                                                                                                        |
| 338,549.73     | 2,190.06                                                                                                                                             | 662.17                                                                                                                                                                                                                                                                                                                                                                            | \$341,401.96                                                                                                                                                                                                                                                                                                                                                                                                                                                                                                                        |
| 378,270.04     | 1,837.61                                                                                                                                             | 662.17                                                                                                                                                                                                                                                                                                                                                                            | \$380,769.82                                                                                                                                                                                                                                                                                                                                                                                                                                                                                                                        |
| 450,076.63     | 1,987.35                                                                                                                                             | 662.17                                                                                                                                                                                                                                                                                                                                                                            | \$452,726.15                                                                                                                                                                                                                                                                                                                                                                                                                                                                                                                        |
| 429,972.64     | 1,964.62                                                                                                                                             | 662.17                                                                                                                                                                                                                                                                                                                                                                            | \$432,599.43                                                                                                                                                                                                                                                                                                                                                                                                                                                                                                                        |
|                |                                                                                                                                                      |                                                                                                                                                                                                                                                                                                                                                                                   |                                                                                                                                                                                                                                                                                                                                                                                                                                                                                                                                     |
|                |                                                                                                                                                      |                                                                                                                                                                                                                                                                                                                                                                                   |                                                                                                                                                                                                                                                                                                                                                                                                                                                                                                                                     |
| \$4,102,065.71 | \$17,010.96                                                                                                                                          | \$6,621.70                                                                                                                                                                                                                                                                                                                                                                        | \$4,125,698.37                                                                                                                                                                                                                                                                                                                                                                                                                                                                                                                      |
|                | 402100<br>\$380,921.03<br>415,095.54<br>405,507.62<br>399,375.88<br>395,704.07<br>508,592.53<br>338,549.73<br>378,270.04<br>450,076.63<br>429,972.64 | \$380,921.03         \$1,256.01           415,095.54         999.91           405,507.62         988.93           399,375.88         1,837.92           395,704.07         1,813.16           508,592.53         2,135.39           338,549.73         2,190.06           378,270.04         1,837.61           450,076.63         1,987.35           429,972.64         1,964.62 | 402100         402105         402110           \$380,921.03         \$1,256.01         \$662.17           415,095.54         999.91         662.17           405,507.62         988.93         662.17           399,375.88         1,837.92         662.17           395,704.07         1,813.16         662.17           338,549.73         2,190.06         662.17           378,270.04         1,837.61         662.17           450,076.63         1,987.35         662.17           429,972.64         1,964.62         662.17 |