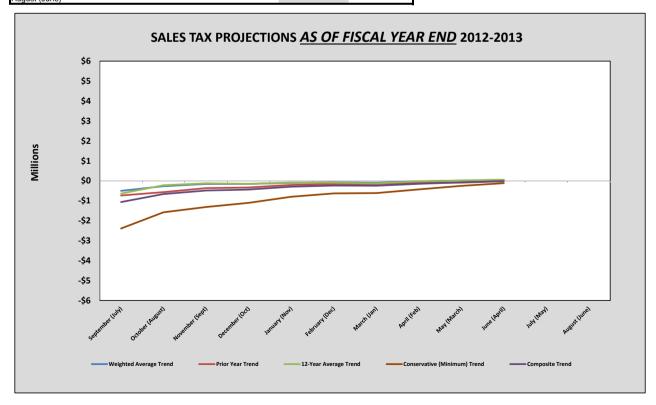

| (115,951.65)  | Surplus (Deficit)           |
| April (Feb)      | (23,500.94)  | (102,078.45)     | (29,343.41)  | (432,550.41)   | (146,868.30)   |               | -                           |
| May (March)      | 16,015.91    | (95,033.30)      | 23,811.18    | (252,934.82)   | (77,035.26)    | 19,407,979.05 | Composite Projection        |
| June (April)     | 49,198.59    | (23,255.56)      | 51,544.83    | (115,951.65)   | (9,615.95)     | 19,417,595.00 | Budgeted Revenue for FY13   |
| July (May)       |              |                  |              |                |                | (9,615.95)    | Composite Surplus (Deficit) |
| August (June)    |              |                  |              |                |                |               | =                           |



#### **Current Projections:**

16,153,545.32 Actual Collections 82.98% weighted avg trend 19,466,793.59 FY13 Projected

19,466,793.59 FY13 Projected

 16,153,545.32
 Actual Collections

 83.29%
 prior year trend

 19,394,339.44
 FY13 Projected

 19,394,339.44
 FY13 Projected

<u>19,417,595.00</u> Budgeted revenue for FY13 <u>49,198.59</u> Surplus (Deficit)

 19,417,595.00
 Budgeted revenue for FY13

 (23,255.56)
 Surplus (Deficit)

 16,153,545.32
 Actual Collections

 23,257.32
 Actual Collections

## GENERAL FUND - 101 (PROPERTY TAX TREND ANALYSIS)

|                   | FY 0          | 7           | FY 0          | 08          | FY0           | 9                 | FY10          | 0           | FY11          |             | FY12          |             |
|-------------------|------------