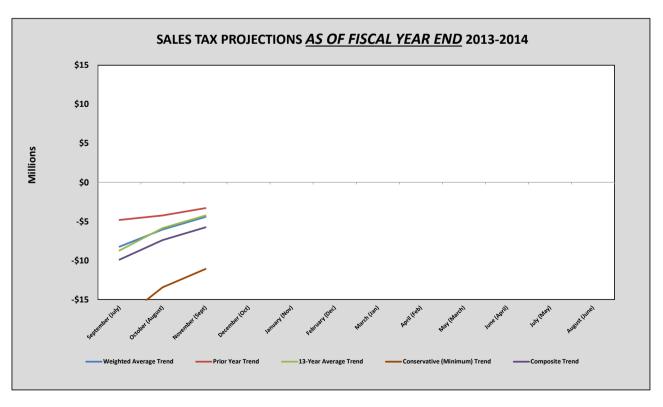

|                                                                                                           | Projected Surplus (Deficit)                        |                                                    |                    |                                                       |                                                    |  |
|-----------------------------------------------------------------------------------------------------------|----------------------------------------------------|----------------------------------------------------|--------------------|-------------------------------------------------------|----------------------------------------------------|--|
| as of Fiscal Year End Based on                                                                            |                                                    |                                                    |                    |                                                       |                                                    |  |
| Date                                                                                                      | Weighted<br>Average                                | Prior<br>Year                                      | 13-Year<br>Average | Conservative (Minimum)                                | Composite                                          |  |
| Collected                                                                                                 | Trend                                              | Trend                                              | Trend              | Trend                                                 | Trend                                              |  |
| September (July) October (August) November (Sept) December (Oct) January (Nov) February (Dec) March (Jan) | (8,225,376.75)<br>(6,050,237.31)<br>(4,415,621.16) | (4,806,355.81)<br>(4,238,918.48)<br>(3,288,619.58) |                    | (17,792,618.80)<br>(13,433,530.11)<br>(11,085,396.23) | (9,889,026.09)<br>(7,395,456.56)<br>(5,758,356.28) |  |
| April (Feb) May (March) June (April) July (May) August (June)                                             |                                                    |                                                    |                    |                                                       |                                                    |  |

| Current Projections: |                             |
|----------------------|-----------------------------|
| 25,996,597.47 A      | actual Collections          |
|                      | veighted avg trend          |
| 105,591,378.84 F     |                             |
|                      | .,                          |
| 105,591,378.84 F     | Y14 Projected               |
| 110,007,000.00 B     | Budgeted revenue for FY14   |
| (4,415,621.16) S     | Surplus (Deficit)           |
|                      |                             |
| 25,996,597.47 A      | actual Collections          |
|                      | prior year trend            |
| 106,718,380.42 F     | Y14 Projected               |
| 100,110,000.12       |                             |
| 106,718,380.42 F     | Y14 Projected               |
|                      | Budgeted revenue for FY14   |
|                      | Surplus (Deficit)           |
| (0,200,010.00)       | diplus (Belloit)            |
| 25,996,597.47 A      | actual Collections          |
|                      |                             |
|                      | 3-year avg trend            |
| 105,763,211.84 F     | Y 14 Projected              |
| 105,763,211.84 F     | Y14 Projected               |
|                      | Budgeted revenue for FY14   |
| (4,243,788.16) S     |                             |
| (4,240,700.10)       | Julipius (Belleit)          |
| 25,996,597.47 A      | actual Collections          |
|                      | Conservative trend          |
| 98,921,603.77 F      |                             |
| 90,921,003.77        | 1 14 1 Tojected             |
|                      | Y14 Projected               |
|                      | Budgeted revenue for FY14   |
| (11,085,396.23) S    | Surplus (Deficit)           |
| 104,248,643.72 C     | Composite Projection        |
|                      | Budgeted Revenue for FY14   |
|                      | 0                           |
| (5,758,356.28) C     | Composite Surplus (Deficit) |