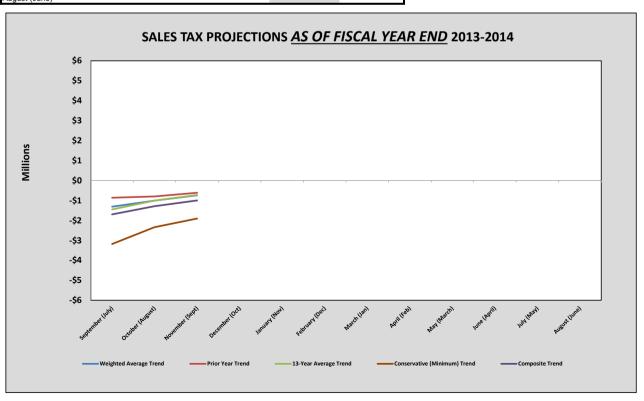

|                                                                           | Projected Surplus (Deficit)<br>as of Fiscal Year End Based on |                                              |                                                  |                                                    |                                                  |  |
|---------------------------------------------------------------------------|---------------------------------------------------------------|----------------------------------------------|--------------------------------------------------|----------------------------------------------------|--------------------------------------------------|--|
| Date<br>Collected                                                         | Weighted Average Trend                                        | Prior<br>Year<br>Trend                       | 13-Year<br>Average<br>Trend                      | Conservative<br>(Minimum)<br>Trend                 | Composite<br>Trend                               |  |
| September (July)<br>October (August)<br>November (Sept)                   | (1,309,843.07)<br>(1,005,724.06)<br>(742,901.99)              | (858,987.61)<br>(796,849.47)<br>(610,877.96) | (1,447,769.25)<br>(1,005,724.06)<br>(727,464.62) | (3,182,144.12)<br>(2,337,984.32)<br>(1,908,267.70) | (1,699,686.01)<br>(1,286,570.48)<br>(997,378.07) |  |
| December (Oct)<br>January (Nov)<br>February (Dec)<br>March (Jan)          |                                                               |                                              |                                                  |                                                    |                                                  |  |
| April (Feb)<br>May (March)<br>June (April)<br>July (May)<br>August (June) |                                                               |                                              |                                                  |                                                    |                                                  |  |

| -                                                |                                                                            |
|--------------------------------------------------|----------------------------------------------------------------------------|
| , ,                                              | Actual Collections<br>weighted avg trend<br>FY14 Projected                 |
| 18,957,098.01<br>19,700,000.00<br>(742,901.99)   | FY14 Projected<br>Budgeted revenue for FY14<br>Surplus (Deficit)           |
|                                                  |                                                                            |
|                                                  | Actual Collections prior year trend                                        |
| 19,089,122.04                                    | FY14 Projected                                                             |
| 19,089,122.04<br>19,700,000.00<br>(610,877.96)   | FY14 Projected<br>Budgeted revenue for FY14<br>Surplus (Deficit)           |
|                                                  |                                                                            |
|                                                  | Actual Collections<br>13-year avg trend                                    |
| 18,972,535.38                                    | FY14 Projected                                                             |
| 18,972,535.38<br>19,700,000.00<br>(727,464.62)   | •                                                                          |
|                                                  |                                                                            |
|                                                  | Actual Collections  Conservative trend                                     |
|                                                  | FY14 Projected                                                             |
| 17,791,732.30<br>19,700,000.00<br>(1,908,267.70) | FY14 Projected<br>Budgeted revenue for FY14<br>Surplus (Deficit)           |
| 18,702,621.93<br>19,700,000.00<br>(997,378.07)   | Composite Projection Budgeted Revenue for FY14 Composite Surplus (Deficit) |
|                                                  |                                                                            |