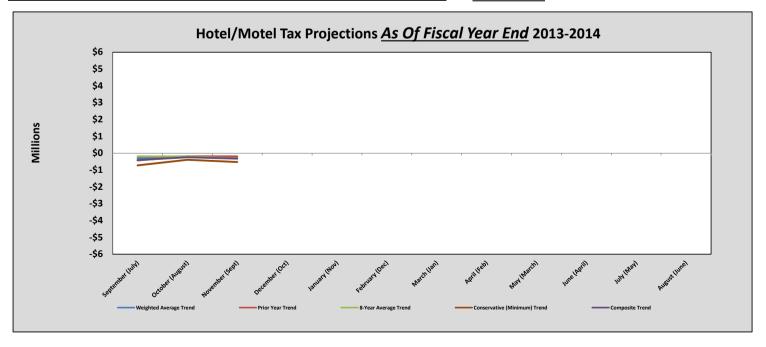

#### HOTEL/MOTEL FUND - HOTEL/MOTEL TAX ANALYSIS FY 2013-2014

| \$0.00<br>0.00<br>0.00 | \$0.00<br>0.00<br>0.00 | Total<br>\$488,723.95<br>493,353.44<br>457,565.96 |
|------------------------|------------------------|---------------------------------------------------|
| 0.00                   | 0.00                   | \$488,723.95<br>493,353.44<br>457,565.96          |
| 0.00                   | 0.00                   | 493,353.44<br>457,565.96                          |
| 0.00                   | 0.00                   | 493,353.44<br>457,565.96                          |
|                        |                        | 457,565.96                                        |
| 0.00                   | 0.00                   |                                                   |
|                        |                        |                                                   |
|                        |                        | 0.00                                              |
|                        |                        | 0.00                                              |
|                        |                        | 0.00                                              |
|                        |                        | 0.00                                              |
|                        |                        | 0.00                                              |
|                        |                        | 0.00                                              |
|                        |                        | 0.00                                              |
|                        |                        | 0.00                                              |
|                        |                        | 0.00                                              |
|                        |                        |                                                   |
| <b>CO OO</b>           | \$0.00                 | \$1,439,643.35                                    |
|                        | \$0.00                 | \$0.00 \$0.00                                     |

|                                | Projected Surplus (Deficit)        |              |              |              |              |  |  |
|--------------------------------|------------------------------------|--------------|--------------|--------------|--------------|--|--|
| as of Fiscal Year End Based on |                                    |              |              |              |              |  |  |
|                                | Weighted Prior 8-Year Conservative |              |              |              |              |  |  |
| Date                           | Average                            | Year         | Average      | (Minimum)    | Composite    |  |  |
| Collected                      | Trend                              | Trend        | Trend        | Trend        | Trend        |  |  |
|                                |                                    |              |              |              |              |  |  |
| September (July)               | (305,049.30)                       | (433,784.88) | (193,761.62) | (722,515.47) | (413,777.82) |  |  |
| October (August)               | (186,122.44)                       | (180,146.85) | (192,084.86) | (390,040.37) | (237,098.63) |  |  |
| November (Sept)                | (285,701.92)                       | (189,840.85) | (309,138.74) | (520,101.09) | (326,195.65) |  |  |
| December (Oct)                 |                                    |              |              |              |              |  |  |
| January (Nov)                  |                                    |              |              |              |              |  |  |
| February (Dec)                 |                                    |              |              |              |              |  |  |
| March (Jan)                    |                                    |              |              |              |              |  |  |
| April (Feb)                    |                                    |              |              |              |              |  |  |
| May (March)                    |                                    |              |              |              |              |  |  |
| June (April)                   |                                    |              |              |              |              |  |  |
| July (May)                     |                                    |              |              |              |              |  |  |
| August (June)                  |                                    |              |              |              |              |  |  |

#### **Current Projections:**

1,439,643.35 Actual Collections
27.09% weighted avg trend
5,314,298.08 FY14 Projected
5,314,298.08 FY14 Projected
5,600,000,000 Budgeted revenue for FY

5,600,000.00 Budgeted revenue for FY14 (285,701.92) Surplus (Deficit)

1,439,643.35 Actual Collections 26.61% prior year trend 5,410,159.15 FY14 Projected

5,410,159.15 FY14 Projected 5,600,000.00 Budgeted revenue for FY14 (189,840.85) Surplus (Deficit)

1,439,643.35 Actual Collections 27.21% **8-year avg trend** 5,290,861.26 FY14 Projected

5,290,861.26 FY14 Projected 5,600,000.00 Budgeted revenue for FY14 (309,138.74) Surplus (Deficit)

1,439,643.35 Actual Collections
28.34% Conservative trend
5,079,898.91 FY14 Projected

5,079,898.91 FY14 Projected 5,600,000.00 Budgeted revenue for FY14 (520,101.09) Surplus (Deficit)

5,273,804.35 Composite Projection 5,600,000.00 Budgeted Revenue for FY14 (326,195.65) Composite Surplus (Deficit)