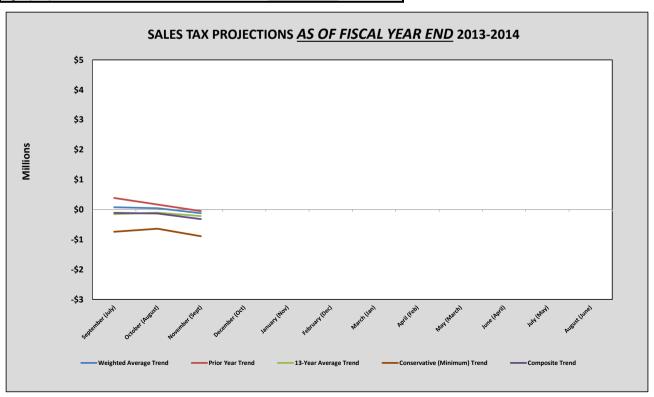

| Projected Sumbra (Deficie)                                                |                                                            |                                         |                                              |                                              |                                              |  |
|---------------------------------------------------------------------------|------------------------------------------------------------|-----------------------------------------|----------------------------------------------|----------------------------------------------|----------------------------------------------|--|
|                                                                           | Projected Surplus (Deficit) as of Fiscal Year End Based on |                                         |                                              |                                              |                                              |  |
| Date                                                                      | Weighted<br>Average                                        | Prior<br>Year                           | 13-Year<br>Average                           | Conservative<br>(Minimum)                    | Composite                                    |  |
| Collected                                                                 | Trend                                                      | Trend                                   | Trend                                        | Trend                                        | Trend                                        |  |
| September (July) October (August) November (Sept)                         | 77,307.95<br>45,714.33<br>(119,672.26)                     | 387,581.69<br>168,818.61<br>(48,735.82) | (149,197.32)<br>(102,831.86)<br>(212,956.23) | (741,227.89)<br>(635,292.41)<br>(891,428.17) | (106,383.89)<br>(130,897.83)<br>(318,198.12) |  |
| December (Oct)<br>January (Nov)<br>February (Dec)<br>March (Jan)          |                                                            |                                         |                                              |                                              |                                              |  |
| April (Feb)<br>May (March)<br>June (April)<br>July (May)<br>August (June) |                                                            |                                         |                                              |                                              |                                              |  |

#### **Current Projections:**

1,176,916.69 Actual Collections 24.62% weighted avg trend 4,780,327.74 FY14 Projected

4,780,327.74 FY14 Projected 4,900,000.00 Budgeted revenue for FY14 (119,672.26) Surplus (Deficit)

1,176,916.69 Actual Collections
24.26% prior year trend
4,851,264.18 FY14 Projected

4,851,264.18 FY14 Projected 4,900,000.00 Budgeted revenue for FY14 (48,735.82) Surplus (Deficit)

1,176,916.69 Actual Collections 25.11% 13-year avg trend 4,687,043.77 FY14 Projected

4,687,043.77 FY14 Projected 4,900,000.00 Budgeted revenue for FY14 (212,956.23) Surplus (Deficit)

1,176,916.69 Actual Collections 29.36% Conservative trend 4,008,571.83 FY14 Projected

4,008,571.83 FY14 Projected 4,900,000.00 Budgeted revenue for FY14 (891,428.17) Surplus (Deficit)

4,581,801.88 Composite Projection 4,900,000.00 Budgeted Revenue for FY14 (318,198.12) Composite Surplus (Deficit)