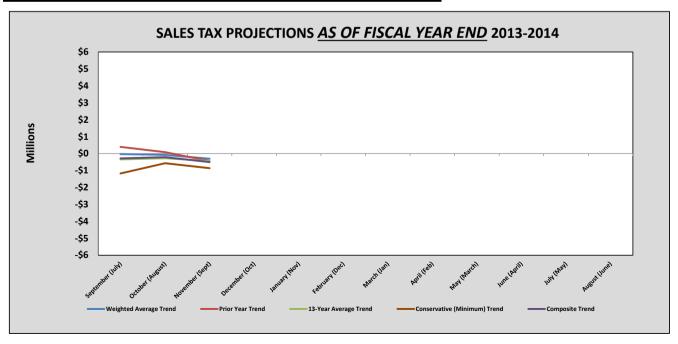

|                                                                                                                         | Projected Surplus (Deficit)    |                         |                              |                                |                              |  |
|-------------------------------------------------------------------------------------------------------------------------|--------------------------------|-------------------------|------------------------------|--------------------------------|------------------------------|--|
|                                                                                                                         | as of Fiscal Year End Based on |                         |                              |                                |                              |  |
|                                                                                                                         | Weighted                       | Prior                   | 13-Year                      | Conservative                   |                              |  |
| Date                                                                                                                    | Average                        | Year                    | Average                      | (Minimum)                      | Composite                    |  |
| Collected                                                                                                               | Trend                          | Trend                   | Trend                        | Trend                          | Trend                        |  |
| September (July)<br>October (August)                                                                                    | (26,473.35)<br>(70,242.08)     | 400,142.34<br>86,027.95 | (337,910.27)<br>(274,478.09) | (1,169,400.81)<br>(571,243.98) | (283,410.52)<br>(207,484.05) |  |
| November (Sept) December (Oct) January (Nov) February (Dec) March (Jan) April (Feb) May (March) June (April) July (May) | (298,833.75)                   | (429,631.25)            | (429,631.25)                 | (858,038.50)                   | (504,033.69)                 |  |
| August (June)                                                                                                           |                                |                         |                              |                                |                              |  |

#### **Current Projections:**

24.62% weighted avg trend
6,571,266.25 FY14 Projected
6,571,266.25 FY14 Projected
6,870,100.00 Budgeted revenue for FY14
(298,833.75) Surplus (Deficit)

1,617,845.75 Actual Collections

1,617,845.75 Actual Collections 25.12% **prior year trend** 6,440,468.75 FY14 Projected

6,440,468.75 FY14 Projected 6,870,100.00 Budgeted revenue for FY14 (429,631.25) Surplus (Deficit)

1,617,845.75 Actual Collections 25.12% 13-year avg trend 6,440,468.75 FY14 Projected

6,440,468.75 FY14 Projected 6,870,100.00 Budgeted revenue for FY14 (429,631.25) Surplus (Deficit)

1,617,845.75 Actual Collections
26.91% Conservative trend
6,012,061.50 FY14 Projected

6,012,061.50 FY14 Projected 6,870,100.00 Budgeted revenue for FY14 (858,038.50) Surplus (Deficit)

6,366,066.31 Composite Projection 6,870,100.00 Budgeted Revenue for FY14 (504,033.69) Composite Surplus (Deficit)