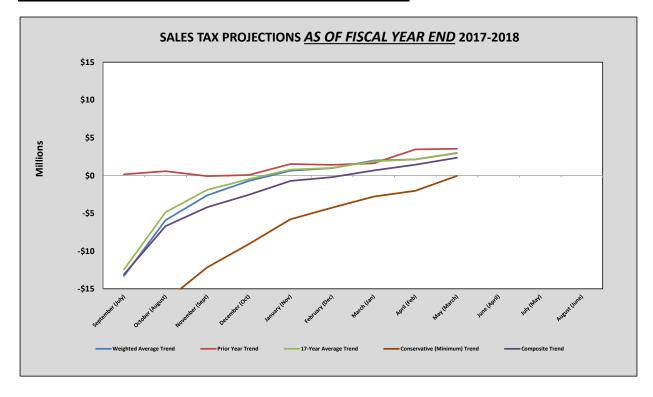

|                  |                 |                  |                 |                 |                 | 151,314,002.65 FY18 Projected            |
|------------------|-----------------|------------------|-----------------|-----------------|-----------------|------------------------------------------|
|                  |                 | Projected Surp   | · · /           |                 |                 |                                          |
|                  | a               | s of Fiscal Year | End Based on    |                 |                 | 151,314,002.65 FY18 Projected            |
|                  | Weighted        | Prior            | 17-Year         | Conservative    |                 | 148,370,000.00 Budgeted revenue for FY18 |
| Date             | Average         | Year             | Average         | (Minimum)       | Composite       | 2,944,002.65 Surplus (Deficit)           |
| Collected        | Trend           | Trend            | Trend           | Trend           | Trend           |                                          |
| September (July) | (13,302,593.58) | 148,102.49       | (12,447,736.58) | (26,763,444.96) | (13,091,418.16) | 113,076,954.18 Actual Collections        |
| October (August) | (5,920,460.07)  | 575,312.14       | (4,862,666.46)  | (16,604,175.57) | (6,702,997.49)  | 76.24% Conservative trend                |
| November (Sept)  | (2,618,064.94)  | (82,198.63)      | (1,902,425.33)  | (12,157,384.89) | (4,190,018.45)  | 148,317,096.25 FY18 Projected            |
| December (Oct)   | (714,932.05)    | 61,238.68        | (487,490.48)    | (9,070,340.71)  | (2,552,881.14)  |                                          |
| January (Nov)    | 638,229.36      | 1,520,587.49     | 784,566.93      | (5,796,296.39)  | (713,228.15)    | 148,317,096.25 FY18 Projected            |
| February (Dec)   | 975,583.92      | 1,411,417.33     | 1,004,560.55    | (4,252,350.22)  | (215,197.10)    | 148,370,000.00 Budgeted revenue for FY18 |
| March (Jan)      | 1,977,858.31    | 1,620,979.70     | 1,875,719.82    | (2,797,053.10)  | 669,376.18      | (52,903.75) Surplus (Deficit)            |
| April (Feb)      | 2,131,311.89    | 3,460,545.35     | 2,131,311.89    | (2,021,667.21)  | 1,425,375.48    |                                          |
| May (March)      | 2,984,509.68    | 3,533,484.93     | 2,944,002.65    | (52,903.75)     | 2,352,273.38    | 150,722,273.38 Composite Projection      |
| June (April)     |                 |                  |                 |                 |                 | 148,370,000.00 Budgeted Revenue for FY1  |
| July (May)       |                 |                  |                 |                 |                 | 2,352,273.38 Composite Surplus (Deficit) |
| August (June)    |                 |                  |                 |                 |                 |                                          |