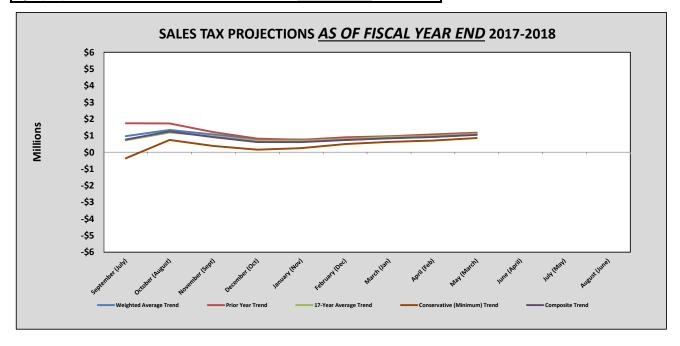

|                                                                                                                                                             | Projected Surplus (Deficit)<br>as of Fiscal Year End Based on |              |              |              |              |  |  |  |  |  |  |
|-------------------------------------------------------------------------------------------------------------------------------------------------------------|---------------------------------------------------------------|--------------|--------------|--------------|--------------|--|--|--|--|--|--|
| Weighted         Prior         17-Year         Conservative           Date         Average         Year         Average         (Minimum)         Composite |                                                               |              |              |              |              |  |  |  |  |  |  |
| Collected                                                                                                                                                   | Trend                                                         | Trend        | Trend        | Trend        | Trend        |  |  |  |  |  |  |
| September (July)                                                                                                                                            | 963,840.07                                                    | 1,738,269.71 | 718,133.84   | (364,835.13) | 763,852.12   |  |  |  |  |  |  |
| October (August)                                                                                                                                            | 1,337,227.96                                                  | 1,728,611.67 | 1,181,761.27 | 737,710.63   | 1,246,327.88 |  |  |  |  |  |  |
| November (Sept)                                                                                                                                             | 1,061,548.36                                                  | 1,204,197.82 | 966,816.91   | 376,071.76   | 902,158.71   |  |  |  |  |  |  |
| December (Oct)                                                                                                                                              | 770,214.60                                                    | 818,200.40   | 690,650.73   | 154,952.63   | 608,504.59   |  |  |  |  |  |  |
| January (Nov)                                                                                                                                               | 760,764.58                                                    | 744,536.37   | 688,242.36   | 242,983.39   | 609,131.68   |  |  |  |  |  |  |
| February (Dec)                                                                                                                                              | 737,946.69                                                    | 894,351.67   | 792,660.98   | 492,986.59   | 729,486.48   |  |  |  |  |  |  |
| March (Jan)                                                                                                                                                 | 855,014.36                                                    | 955,492.71   | 912,132.61   | 619,432.34   | 835,518.01   |  |  |  |  |  |  |
| April (Feb)                                                                                                                                                 | 915,801.85                                                    | 1,069,798.18 | 975,950.00   | 698,039.44   | 914,897.37   |  |  |  |  |  |  |
| May (March)                                                                                                                                                 | 1,054,050.19                                                  | 1,174,722.88 | 1,103,529.45 | 850,849.30   | 1,045,787.96 |  |  |  |  |  |  |
| June (April)                                                                                                                                                |                                                               |              |              |              |              |  |  |  |  |  |  |
| July (May)                                                                                                                                                  |                                                               |              |              |              |              |  |  |  |  |  |  |
| August (June)                                                                                                                                               |                                                               |              |              |              |              |  |  |  |  |  |  |

**Current Projections:** 

| 6,247,543.09 Actual Collections          |
|------------------------------------------|
| 73.90% weighted avg trend                |
| 8,454,050.19 FY18 Projected              |
|                                          |
| 8,454,050.19 FY18 Projected              |
| 7,400,000.00 Budgeted revenue for FY18   |
| 1,054,050.19 Surplus (Deficit)           |
|                                          |
|                                          |
| 6,247,543.09 Actual Collections          |
| 72.86% prior year trend                  |
| 8,574,722.88 FY18 Projected              |
|                                          |
| 8,574,722.88 FY18 Projected              |
| 7,400,000.00 Budgeted revenue for FY18   |
| 1,174,722.88 Surplus (Deficit)           |
|                                          |
| 6,247,543.09 Actual Collections          |
| 73.47% 17-year avg trend                 |
| 8,503,529.45 FY18 Projected              |
|                                          |
| 8,503,529.45 FY18 Projected              |
| 7,400,000.00 Budgeted revenue for FY18   |
| 1,103,529.45 Surplus (Deficit)           |
|                                          |
| 6,247,543.09 Actual Collections          |
| 75.72% Conservative trend                |
| 8,250,849.30 FY18 Projected              |
| <u></u>                                  |
| 8,250,849.30 FY18 Projected              |
| 7,400,000.00 Budgeted revenue for FY18   |
| 850,849.30 Surplus (Deficit)             |
|                                          |
| 8,445,787.96 Composite Projection        |
| 7,400,000.00 Budgeted Revenue for FY18   |
| 1,045,787.96 Composite Surplus (Deficit) |
|                                          |