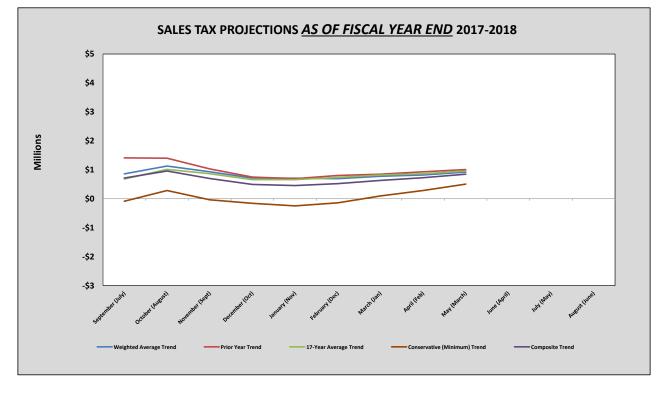

|                                                                                                                                                           | Projected Surplus (Deficit) |                              |                            |                              |                          |  |  |  |  |  |  |
|-----------------------------------------------------------------------------------------------------------------------------------------------------------|-----------------------------|------------------------------|----------------------------|------------------------------|--------------------------|--|--|--|--|--|--|
| as of Fiscal Year End Based on                                                                                                                            |                             |                              |                            |                              |                          |  |  |  |  |  |  |
| Weighted         Prior         17-Year         Conservative           Date         Average         Year         Average         (Minimum)         Composi |                             |                              |                            |                              |                          |  |  |  |  |  |  |
| Collected                                                                                                                                                 | Trend                       | Trend                        | Trend                      | Trend                        | Trend                    |  |  |  |  |  |  |
| September (July)                                                                                                                                          | 856,573.85                  | 1,408,626.16                 | 678,648.65                 | (89,959.14)                  | 713,472.38               |  |  |  |  |  |  |
| October (August)<br>November (Sept)                                                                                                                       | 1,126,958.15<br>927,328.10  | 1,402,043.29<br>1,030,625.99 | 1,014,378.83<br>861,152.96 | 285,572.09<br>(38,936.51)    | 957,238.09<br>695,042.63 |  |  |  |  |  |  |
| December (Oct)<br>January (Nov)                                                                                                                           | 714,544.64<br>708,047.66    | 745,596.91<br>693,372.93     | 658,747.05<br>657,003.06   | (157,610.58)<br>(248,681.26) | 490,319.50<br>452,435.60 |  |  |  |  |  |  |
| February (Dec)<br>March (Jan)                                                                                                                             | 694,153.63<br>776,742.25    | 802,649.46<br>845,273.35     | 733,789.95<br>819,130.50   | (142,474.38)<br>93,062.58    | 522,029.67<br>633,552.17 |  |  |  |  |  |  |
| April (Feb)<br>May (March)                                                                                                                                | 819,947.98<br>921,070.11    | 928,533.57<br>1,005,875.06   | 865,343.09<br>957,728.22   | 282,347.95<br>502,865.15     | 724,043.15<br>846,884.63 |  |  |  |  |  |  |
| June (April)<br>July (May)<br>August (June)                                                                                                               |                             |                              |                            |                              |                          |  |  |  |  |  |  |

#### **Current Projections:**

| •                                                            |   |
|--------------------------------------------------------------|---|
| 4,524,082.92 Actual Collections<br>73.91% weighted avg trend |   |
| 6,121,070.11 FY18 Projected                                  |   |
|                                                              |   |
| 6,121,070.11 FY18 Projected                                  | _ |
| 5,200,000.00 Budgeted revenue for FY1                        | 8 |
| 921,070.11 Surplus (Deficit)                                 |   |
|                                                              |   |
|                                                              |   |
| 4,524,082.92 Actual Collections                              |   |
| 72.90% prior year trend                                      |   |
| 6,205,875.06 FY18 Projected                                  |   |
|                                                              |   |
| 6,205,875.06 FY18 Projected                                  |   |
| 5,200,000.00 Budgeted revenue for FY1                        | 8 |
| 1,005,875.06 Surplus (Deficit)                               |   |
|                                                              |   |
| 4,524,082.92 Actual Collections                              |   |
| 73.47% 17-year avg trend                                     |   |
| 6,157,728.22 FY18 Projected                                  |   |
| <u> </u>                                                     |   |
| 6,157,728.22 FY18 Projected                                  |   |
| 5,200,000.00 Budgeted revenue for FY1                        | 8 |
| 957,728.22 Surplus (Deficit)                                 |   |
|                                                              |   |
|                                                              |   |
| 4,524,082.92 Actual Collections                              |   |
| 79.33% Conservative trend                                    |   |
| 5,702,865.15 FY18 Projected                                  |   |
|                                                              |   |

5,702,865.15 FY18 Projected 5,200,000.00 Budgeted revenue for FY18 502,865.15 Surplus (Deficit)

6,046,884.63 Composite Projection 5,200,000.00 Budgeted Revenue for FY18 846,884.63 Composite Surplus (Deficit)