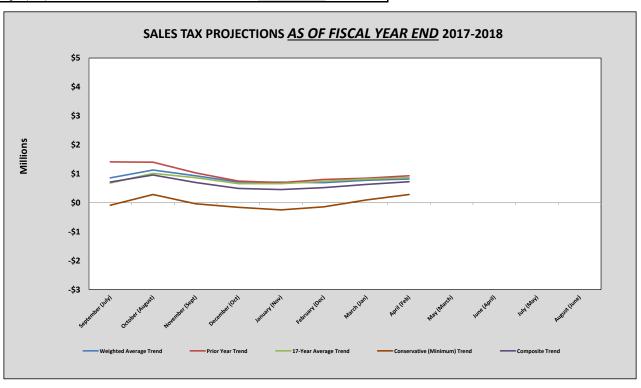

|                  |              | Projected Surp     | lus (Deficit) |              |            |
|------------------|--------------|--------------------|---------------|--------------|------------|
|                  | а            | s of Fiscal Year I | End Based on  |              |            |
|                  | Weighted     | Prior              | 17-Year       | Conservative |            |
| Date             | Average      | Year               | Average       | (Minimum)    | Composite  |
| Collected        | Trend        | Trend              | Trend         | Trend        | Trend      |
|                  |              |                    |               |              |            |
| September (July) | 856,573.85   | 1,408,626.16       | 678,648.65    | (89,959.14)  | 713,472.38 |
| October (August) | 1,126,958.15 | 1,402,043.29       | 1,014,378.83  | 285,572.09   | 957,238.09 |
| November (Sept)  | 927,328.10   | 1,030,625.99       | 861,152.96    | (38,936.51)  | 695,042.63 |
| December (Oct)   | 714,544.64   | 745,596.91         | 658,747.05    | (157,610.58) | 490,319.50 |
| January (Nov)    | 708,047.66   | 693,372.93         | 657,003.06    | (248,681.26) | 452,435.60 |
| February (Dec)   | 694,153.63   | 802,649.46         | 733,789.95    | (142,474.38) | 522,029.67 |
| March (Jan)      | 776,742.25   | 845,273.35         | 819,130.50    | 93,062.58    | 633,552.17 |
| April (Feb)      | 819,947.98   | 928,533.57         | 865,343.09    | 282,347.95   | 724,043.15 |
| May (March)      |              |                    |               |              |            |
| June (April)     |              |                    |               |              |            |
| July (May)       |              |                    |               |              |            |
| August (June)    |              |                    |               |              |            |

# 3,941,259.94 Actual Collections 65.47% weighted avg trend 6,019,947.98 FY18 Projected 6,019,947.98 FY18 Projected 5,200,000.00 Budgeted revenue for FY18 Surplus (Deficit) 3,941,259.94 Actual Collections 64.31% prior year trend 6,128,533.57 FY18 Projected 6,128,533.57 FY18 Projected 5,200,000.00 Budgeted revenue for FY18 928,533.57 Surplus (Deficit) 3,941,259.94 Actual Collections 64.98% 17-year avg trend 6,065,343.09 FY18 Projected 6,065,343.09 FY18 Projected 5,200,000.00 Budgeted revenue for FY18 865,343.09 Surplus (Deficit) 3,941,259.94 Actual Collections 71.89% Conservative trend 5,482,347.95 FY18 Projected 5,482,347.95 FY18 Projected 5,200,000.00 Budgeted revenue for FY18 282,347.95 Surplus (Deficit) 5,924,043.15 Composite Projection

5,200,000.00 Budgeted Revenue for FY18
724,043.15 Composite Surplus (Deficit)

**Current Projections:** 