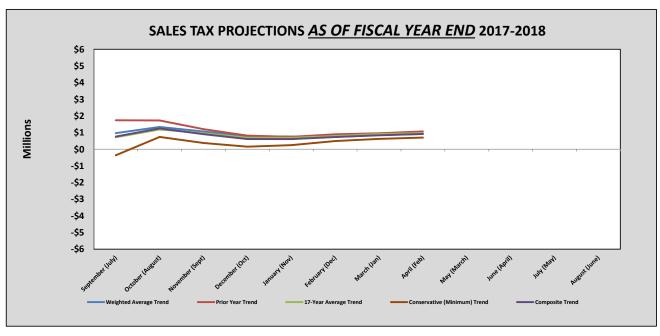

|                  |              | Projected Surpl    | lus (Deficit) |              |              |
|------------------|--------------|--------------------|---------------|--------------|--------------|
|                  | a            | s of Fiscal Year I | End Based on  |              |              |
|                  | Weighted     | Prior              | 17-Year       | Conservative |              |
| Date             | Average      | Year               | Average       | (Minimum)    | Composite    |
| Collected        | Trend        | Trend              | Trend         | Trend        | Trend        |
| September (July) | 963,840.07   | 1,738,269.71       | 718,133.84    | (364,835.13) | 763,852.12   |
| October (August) | 1,337,227.96 | 1,728,611.67       | 1,181,761.27  | 737,710.63   | 1,246,327.88 |
| November (Sept)  | 1,061,548.36 | 1,204,197.82       | 966,816.91    | 376,071.76   | 902,158.71   |
| December (Oct)   | 770,214.60   | 818,200.40         | 690,650.73    | 154,952.63   | 608,504.59   |
| January (Nov)    | 760,764.58   | 744,536.37         | 688,242.36    | 242,983.39   | 609,131.68   |
| February (Dec)   | 737,946.69   | 894,351.67         | 792,660.98    | 492,986.59   | 729,486.48   |
| March (Jan)      | 855,014.36   | 955,492.71         | 912,132.61    | 619,432.34   | 835,518.01   |
| April (Feb)      | 915,801.85   | 1,069,798.18       | 975,950.00    | 698,039.44   | 914,897.37   |
| May (March)      |              |                    |               |              |              |
| June (April)     |              |                    |               |              |              |
| July (May)       |              |                    |               |              |              |
| August (June)    |              |                    |               |              |              |

# **Current Projections:** 5,442,692.31 Actual Collections 65.45% weighted avg trend 8,315,801.85 FY18 Projected 8,315,801.85 FY18 Projected 7,400,000.00 Budgeted revenue for FY18 915,801.85 Surplus (Deficit) 5,442,692.31 Actual Collections 64.26% prior year trend 8,469,798.18 FY18 Projected 8,469,798.18 FY18 Projected 7,400,000.00 Budgeted revenue for FY18 1,069,798.18 Surplus (Deficit) 5,442,692.31 Actual Collections 64.98% 17-year avg trend 8,375,950.00 FY18 Projected 8,375,950.00 FY18 Projected 7,400,000.00 Budgeted revenue for FY18 **975,950.00** Surplus (Deficit) 5,442,692.31 Actual Collections 67.21% Conservative trend 8,098,039.44 FY18 Projected 8,098,039.44 FY18 Projected 7,400,000.00 Budgeted revenue for FY18 698,039.44 Surplus (Deficit) 8,314,897.37 Composite Projection

7,400,000.00 Budgeted Revenue for FY18 914,897.37 Composite Surplus (Deficit)