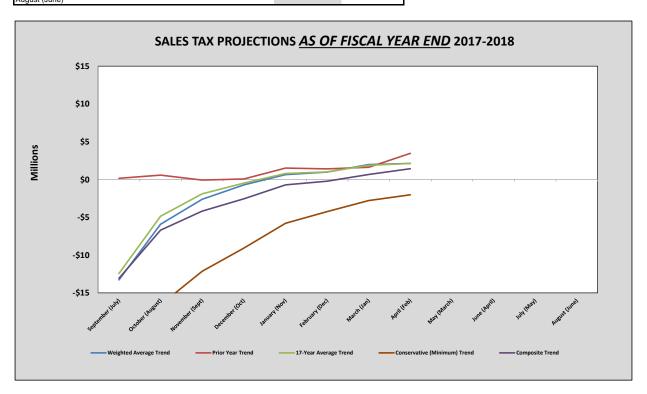

|                  |                 | Projected Surp   | lus (Deficit)   |                 |                 |
|------------------|-----------------|------------------|-----------------|-----------------|-----------------|
|                  | as              | s of Fiscal Year | End Based on    |                 |                 |
|                  | Weighted        | Prior            | 17-Year         | Conservative    |                 |
| Date             | Average         | Year             | Average         | (Minimum)       | Composite       |
| Collected        | Trend           | Trend            | Trend           | Trend           | Trend           |
|                  |                 |                  |                 |                 |                 |
| September (July) | (13,302,593.58) | 148,102.49       | (12,447,736.58) | (26,763,444.96) | (13,091,418.16) |
| October (August) | (5,920,460.07)  | 575,312.14       | (4,862,666.46)  | (16,604,175.57) | (6,702,997.49)  |
| November (Sept)  | (2,618,064.94)  | (82,198.63)      | (1,902,425.33)  | (12,157,384.89) | (4,190,018.45)  |
| December (Oct)   | (714,932.05)    | 61,238.68        | (487,490.48)    | (9,070,340.71)  | (2,552,881.14)  |
| January (Nov)    | 638,229.36      | 1,520,587.49     | 784,566.93      | (5,796,296.39)  | (713,228.15)    |
| February (Dec)   | 975,583.92      | 1,411,417.33     | 1,004,560.55    | (4,252,350.22)  | (215,197.10)    |
| March (Jan)      | 1,977,858.31    | 1,620,979.70     | 1,875,719.82    | (2,797,053.10)  | 669,376.18      |
| April (Feb)      | 2,131,311.89    | 3,460,545.35     | 2,131,311.89    | (2,021,667.21)  | 1,425,375.48    |
| May (March)      |                 |                  |                 |                 |                 |
| June (April)     |                 |                  |                 |                 |                 |
| July (May)       |                 |                  |                 |                 |                 |
| August (June)    |                 |                  |                 |                 |                 |

# 99,707,119.13 Actual Collections 66.25% weighted avg trend 150,501,311.89 FY18 Projected 150,501,311.89 FY18 Projected 148,370,000.00 Budgeted revenue for FY18 2,131,311.89 Surplus (Deficit) 99,707,119.13 Actual Collections 65.67% prior year trend 151,830,545.35 FY18 Projected 151,830,545.35 FY18 Projected 148,370,000.00 Budgeted revenue for FY18 3,460,545.35 Surplus (Deficit) 99,707,119.13 Actual Collections 66.25% 17-year avg trend 150,501,311.89 FY18 Projected 150,501,311.89 FY18 Projected 148,370,000.00 Budgeted revenue for FY18 2,131,311.89 Surplus (Deficit)

**Current Projections:** 

| 68.13%         | Conservative trend        |
|----------------|---------------------------|
| 146,348,332.79 | FY18 Projected            |
|                | •                         |
| 146,348,332.79 | FY18 Projected            |
| 148,370,000.00 | Budgeted revenue for FY18 |
| (2,021,667.21) | Surplus (Deficit)         |

99,707,119.13 Actual Collections

149,795,375.48 Composite Projection 148,370,000.00 Budgeted Revenue for FY18 1,425,375.48 Composite Surplus (Deficit)